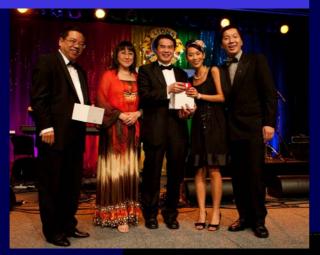

### 

Porsche Swarovski crystal bought by Mr Peter Tsang at \$1,100

Lion Charles Poon Accepts Prize Donated by Epicure Chefs on behalf of Mr Joseph Pang whose Winning Bid was \$1,800

Omega Diamond Dial Lady's Watch bought by Lion Andy Tse at \$4,300

Ms Belinda Leonard - proud winner of the Navy Prize at \$7,000

Omega Lady's Watch bought by Ms Janice Cheung at \$2,000

Silk Painting bought by Aleisha Zhao at \$2,000

Lion Virginia Lo Spent \$9,000 on the Louis XIII de Diamont

Dr Samson Chan won the Qantas Prize at \$11,000

\$3,800 was the price that Dr and Mrs Anthony Yeung Paid for the Zilver "Buddha Jumping Over the Wall" Banquet

Thanks to the generosity of the donors and bidders, the total fetched in the Open Auction amounted to a hefty \$42,000.