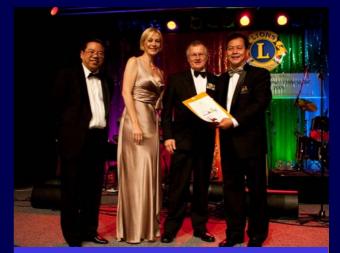

### 

Porsche Swarovski crystal bought by Mr Peter Tsang at \$1,100

Lion Charles Poon Accepts Prize Donated by Epicure Chefs on behalf of Mr Joseph Pang whose Winning Bid was \$1,800

Omega Diamond Dial Lady's Watch bought by Lion Andy Tse at \$4,300

Ms Belinda Leonard - proud winner of the Navy Prize at \$7,000

Omega Lady's Watch bought by Ms Janice Cheung at \$2,000

Silk Painting bought by Aleisha Zhao at \$2,000

Lion Virginia Lo Spent \$9,000 on the Louis XIII de Diamont

Dr Samson Chan won the Qantas Prize at \$11,000

\$3,800 was the price that Dr and Mrs Anthony Yeung Paid for the Zilver "Buddha Jumping Over the Wall" Banquet

Thanks to the generosity of the donors and bidders, the total fetched in the Open Auction amounted to a hefty \$42,000.