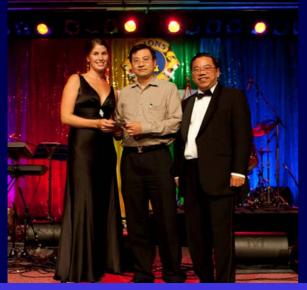

### 

Porsche Swarovski crystal bought by Mr Peter Tsang at \$1,100

Lion Charles Poon Accepts Prize Donated by Epicure Chefs on behalf of Mr Joseph Pang whose Winning Bid was \$1,800

Omega Diamond Dial Lady's Watch bought by Lion Andy Tse at \$4,300

Ms Belinda Leonard - proud winner of the Navy Prize at \$7,000

Omega Lady's Watch bought by Ms Janice Cheung at \$2,000

Silk Painting bought by Aleisha Zhao at \$2,000

Lion Virginia Lo Spent \$9,000 on the Louis XIII de Diamont

Dr Samson Chan won the Qantas Prize at \$11,000

\$3,800 was the price that Dr and Mrs Anthony Yeung Paid for the Zilver "Buddha Jumping Over the Wall" Banquet

Thanks to the generosity of the donors and bidders, the total fetched in the Open Auction amounted to a hefty \$42,000.