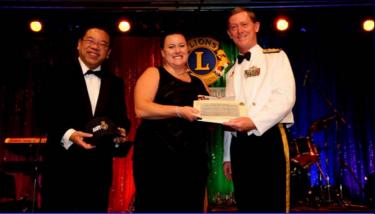

Ms Belinda Leonard - proud winner of the Navy Prize at \$7,000

Omega Lady's Watch bought by Ms Janice Cheung at \$2,000

Silk Painting bought by Aleisha Zhao at \$2,000

Lion Virginia Lo Spent \$9,000 on the Louis XIII de Diamont