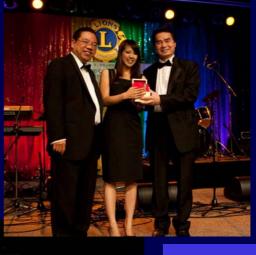

### 

Porsche Swarovski crystal bought by Mr Peter Tsang at \$1,100

Lion Charles Poon Accepts Prize Donated by Epicure Chefs on behalf of Mr Joseph Pang whose Winning Bid was \$1,800

Omega Diamond Dial Lady's Watch bought by Lion Andy Tse at \$4,300

Ms Belinda Leonard - proud winner of the Navy Prize at \$7,000

Omega Lady's Watch bought by Ms Janice Cheung at \$2,000

Silk Painting bought by Aleisha Zhao at \$2,000

Lion Virginia Lo Spent \$9,000 on the Louis XIII de Diamont

Dr Samson Chan won the Qantas Prize at \$11,000

\$3,800 was the price that Dr and Mrs Anthony Yeung Paid for the Zilver "Buddha Jumping Over the Wall" Banquet

Thanks to the generosity of the donors and bidders, the total fetched in the Open Auction amounted to a hefty \$42,000.