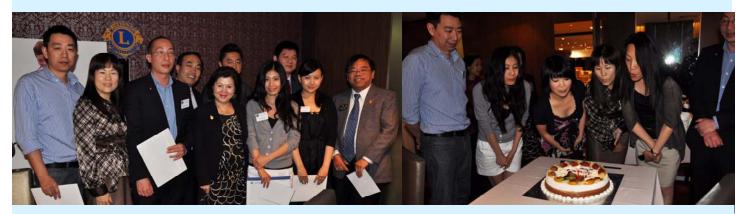

Later in the evening, the Club Presidents/Representatives reported on their club projects, Lion Greg gave a presentation on his ALCMF portfolio and 4 new members, namely, Lions Melvin Julianto, Gary Yang, Tracy Zhang and Elaine Zheng were inducted. The meeting ended on a high and jolly note after the cutting of a birthday cake by all those whose birthdays fall in November.

Members and Guests of Zone 4 Clubs Having a Good Time at Zone 4 Meeting on 2 November 2011

Speakers at Work at Zone 4 Meeting on 2 November 2011

**Newly Inducted Members and their Sponsors** 

**Celebrating Birthdays** 