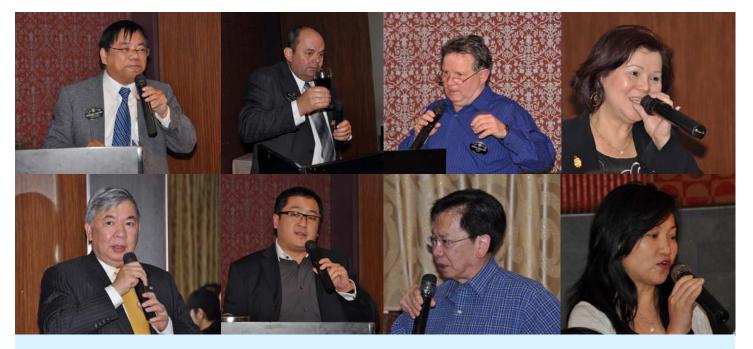

Later in the evening, the Club Presidents/Representatives reported on their club projects, Lion Greg gave a presentation on his ALCMF portfolio and 4 new members, namely, Lions Melvin Julianto, Gary Yang, Tracy Zhang and Elaine Zheng were inducted. The meeting ended on a high and jolly note after the cutting of a birthday cake by all those whose birthdays fall in November.

Members and Guests of Zone 4 Clubs Having a Good Time at Zone 4 Meeting on 2 November 2011

Speakers at Work at Zone 4 Meeting on 2 November 2011

**Newly Inducted Members and their Sponsors** 

**Celebrating Birthdays** 